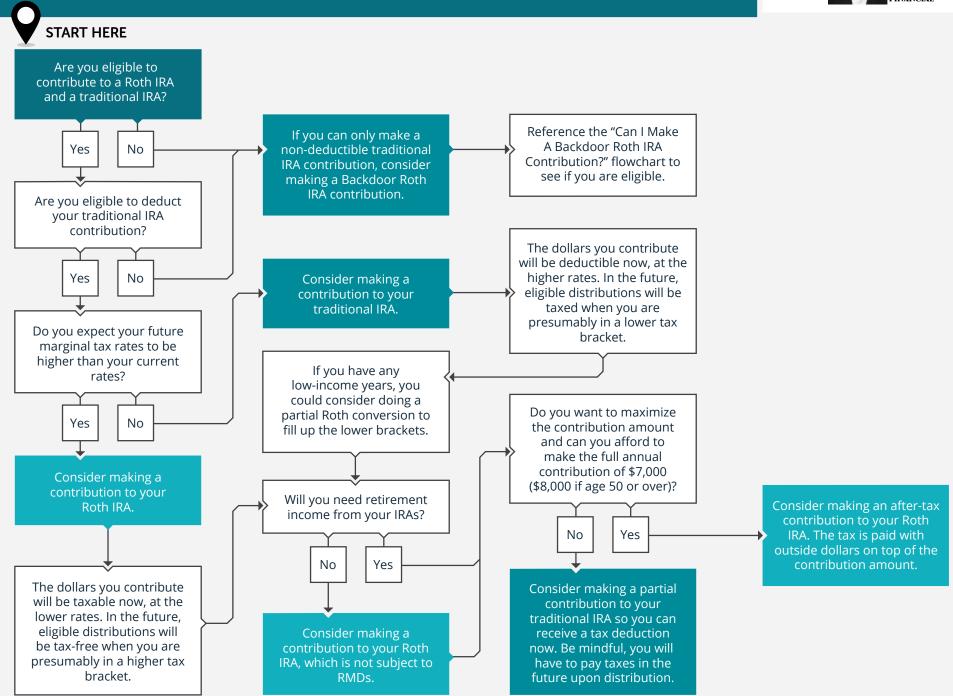

## 2024 · SHOULD I CONTRIBUTE TO MY ROTH IRA VS. MY TRADITIONAL IRA?







## Securities

offered through Registered Representatives of Cambridge Investment Research, Inc., a broker-dealer member FINRA/SIPC. Advisory services through Cambridge Investment Research Advisors, Inc., a Registered Investment Adviser. Cambridge and Knight Financial Limited are not affiliated.

## The

information in this email is confidential and is intended solely for the addressee. If you are not the intended addressee and have received this email in error, please reply to the sender to inform them of this fact. We cannot accept trade orders through email. Important letters, email, or fax messages should be confirmed by calling 575 751.3388. This email service may not be monitored every day, or after normal business hours.